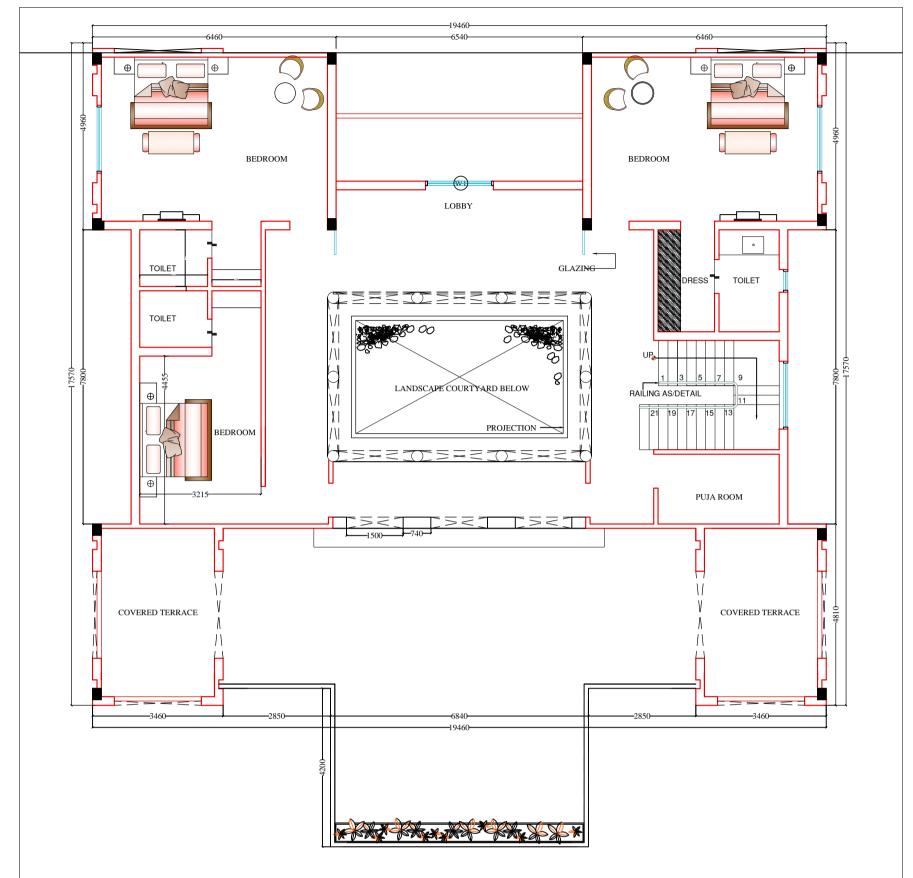

AR. RAWAL SINGH AULAKH

Architects

Department of Architecture Guru Nanak Dev University, Amritsar

PHONE & FAX: 0183-245601-14 EXTN 3405, E Mail: consultancywinggndu@gmail.com

GROUND FLOOR PLAN scale = 1:100