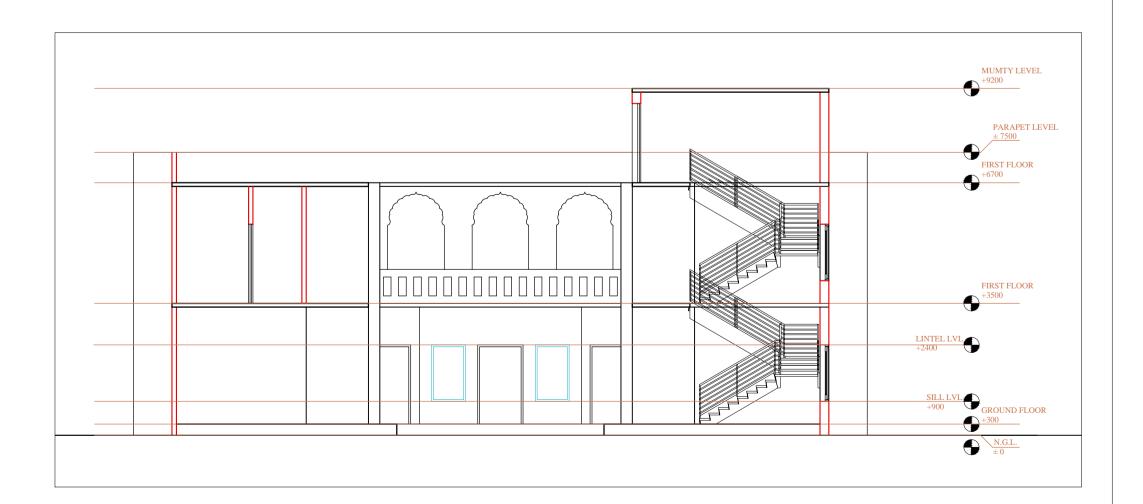

GLAZING

LANDSCAPE COURTYARD

KITCHEN

**ELEVATION** SCALE = 1:100

FIRST FLOOR PLAN SCALE = 1:100

SECTION AA' SCALE = 1:100