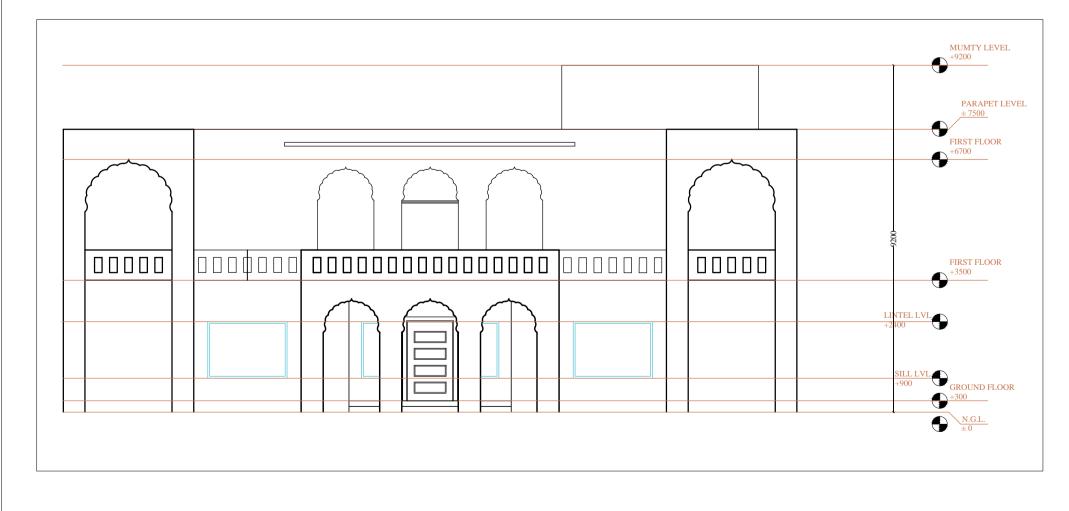

GLAZING

LANDSCAPE COURTYARD

KITCHEN

**ELEVATION** SCALE = 1:100

FIRST FLOOR PLAN SCALE = 1:100

SECTION AA' SCALE = 1:100